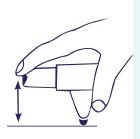

### ጠቅ አድርጉ

- መሣሪያውን በአቀባዊ ይያዙ.
- አንድ ጠቅታ እስኪሰሙ ድረስ በአውራ ጣትዎ እና በጣትዎ መካከል አጥብቀው ይጫኑ
- ከዛ በኋላ በእር*ጋታ ወ*ደ ነበረበት ቦታ *እንዲመ*ለስ ያድርጉ።

ወደ ውስጥ መተንፈስ

- በመደበኛነት ይተንፍሱ (17 ወደ Easyhaler® ውስጥ አይደለም)
- ከንፌርዎን በደንብ በ Easyhaler® ዙርያ ያድርጉ
- በ ኢዚሀይለር በኩል በተብቅ እና በተልቀት ይተንፍሱ
- መሣሪያውን ያስወግዱ እና ትንፋሽን ለ 5 ሰከንድ ያህል ይያዙ ፡
- ከዚያ ከመሳሪያው አጠንብ ያስተንፍሱ
- የመከላከያ ቆቡን በአ**ፉ** መክደኛ ላይ ያግቡት ፡