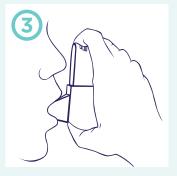

### ጠቅ አድርጉ

- መሣሪያውን በአቀባዊ ይያዙ.
- አንድ ጠቅታ እስኪሰሙ ድረስ በአውራ ጣትዎ እና በጣትዎ መካከል አጥብቀው ይጫኑ
- ከዛ በኋላ በእር*ጋታ ወ*ደ ነበረበት ቦታ *እንዲመ*ለስ ያድርጉ።

ወደ ውስጥ መተንፈስ

- በመደበኛነት ይተንፍሱ (17 ወደ Easyhaler® ውስጥ አይደለም)
- ከንፌርዎን በደንብ በ Easyhaler® ዙርያ ያድርጉ
- በ ኢዚሀይለር በኩል በተብቅ እና በተልቀት ይተንፍሱ
- መሣሪያውን ያስወግዱ እና ትንፋሽን ለ 5 ሰከንድ ያህል ይያዙ ፡
- ከዚያ ከመሳሪያው አጠንብ ያስተንፍሱ
- የመከላከያ ቆቡን በአ**ፉ** መክደኛ ላይ ያግቡት ፡