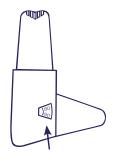

### የመቁጠሪያ ማሳያ

Easyhaler® ስንት የመድሃኒት መጠነኦች እንደቀሩ የሚያሳይ ቆጣሪ አለው።

- ከ የ 5ኛ *መ*ጠቀም በኋላ ቆጣሪው ወደፊት ይዞራል።
- ቀይ ምልክት የሚያመለክተው-20 ነጠላ መጠኖችን ብቻ እንደቀሩ ነው
- ቆጣሪው 0 ን ሲያሳይ ፣ ኢዚሀይሰር<sup>®</sup> ን መተካት ያስፈል*ጋ*ል