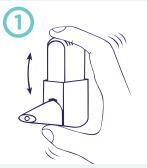

# በ ኢዚሃይለር Easyhaler® ማስተንፈስ፣ እርምጃ በእርምጃ.

የመከላከያ ቆብ ከአ<del>ፉ</del> • መክደኛ ያንሱት

# መበተበተ

• Easyhaler® 3- እስከ 5-ጊዜ በአቀባዊ አቅጣጫ በሃይል ወደ ላ ወዳ ታች አንቀሳቅሰው ይበጠብጡት