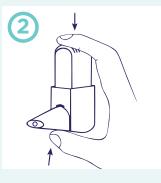

### ጠቅ አድርጉ

- መሣሪያውን በአቀባዊ ይያዙ.
- አንድ ጠቅታ እስኪሰሙ ድረስ በአውራ ጣትዎ እና በጣትዎ መካከል አጥብቀው ይጫኑ
- ከዛ በኋላ በእር*ጋታ ወ*ደ ነበረበት ቦታ *እንዲመ*ለስ ያድርጉ።

ወደ ውስጥ መተንፈስ

- በመደበኛነት ይተንፍሱ (17 ወደ Easyhaler® ውስጥ አይደለም)
- ከንፌርዎን በደንብ በ Easyhaler® ዙርያ ያድርጉ
- በ ኢዚሀይለር በኩል በተብቅ እና በተልቀት ይተንፍሱ
- መሣሪያውን ያስወግዱ እና ትንፋሽን ለ 5 ሰከንድ ያህል ይያዙ ፡
- ከዚያ ከመሳሪያው አጠንብ ያስተንፍሱ
- የመከላከያ ቆቡን በአ**ፉ** መክደኛ ላይ ያግቡት ፡